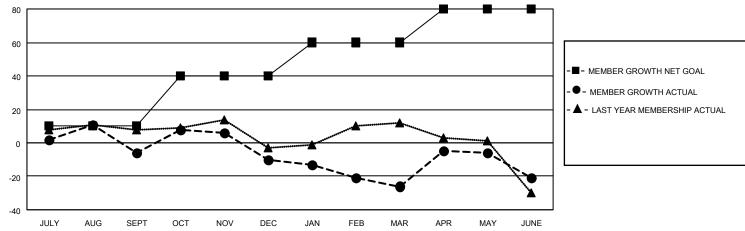

## District 201W2

| Clubs                 |               |           |               | Members               |                        |                         |                                                    |  |  |
|-----------------------|---------------|-----------|---------------|-----------------------|------------------------|-------------------------|----------------------------------------------------|--|--|
| RESULTS FOR 2020-2021 |               |           |               | RESULTS FOR 2020-2021 |                        |                         |                                                    |  |  |
| QUARTER               | NEW CLUB GOAL | NEW CLUBS | DROPPED CLUBS | QUARTER MEME          | BER GROWTH NET<br>GOAL | MEMBER GROWTH<br>ACTUAL | DROPPED<br>MEMBERS ACTUAL<br>(including transfers) |  |  |
| JULY/AUG/SEPT         | 0             | 0         | 1             | JULY/AUG/SEPT         | 10                     | 48                      | 45                                                 |  |  |
| OCT/NOV/DEC           | 0             | 0         | 0             | OCT/NOV/DEC           | 30                     | 53                      | 51                                                 |  |  |
| JAN/FEB/MAR           | 1             | 0         | 0             | JAN/FEB/MAR           | 20                     | 34                      | 44                                                 |  |  |
| APR/MAY/JUNE          | 0             | 1         | 0             | APR/MAY/JUNE          | 20                     | 65                      | 53                                                 |  |  |